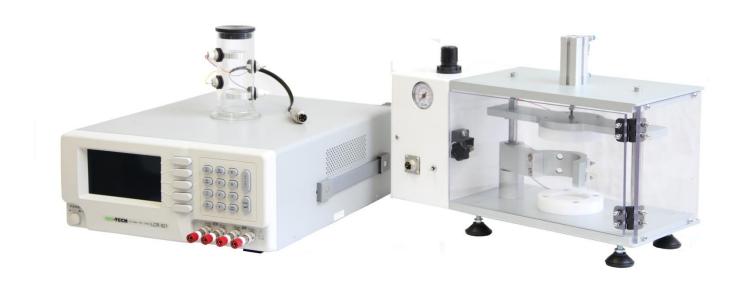

## **General Features**

AMEP system is dedicated to measurements of various electrical properties of core plug sample including Formation Factor as well as Resistivity Index at ambient conditions. It also enables measurements of rock and brine resistivity at different frequencies. Our delivery includes plastic cover box to prevent core drying out during a measurement. The pneumatic loading enables accurate and repeatable resistance measurements.

## The package includes:

- Accurate LCR meter
- For rock sample:
  - o Box,
  - Cabinet with air drive,
  - o Electrical plugs,
  - o Core holder,
  - o 4 electrodes

- For brine:
  - o Glass tube,
  - Sealed lead through,
  - Electrodes,
  - Wiring