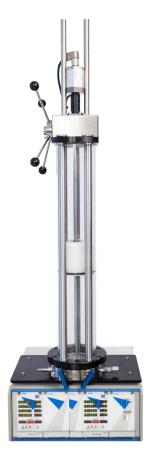

## **General Features**

This equipment is composed of following elements:

- Absolute Linear Encoder
- Automatic Moving Piston under 0.2 bar over pressure
- 2 Manual Valves
- Handle Adjusting Piston Position at standard pressure
- Calibrated Glass Tube
- Absolute Pressure sensors

All wetted parts are made of Stainless Steel (ref SS316) except the tube (Glass) and the piston (Gas Resistant Plastic)