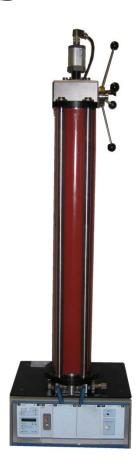

## **General Features**

This equipment is composed of following elements :

- Absolute Linear Encoder
- Automatic Moving Piston under 0.2 bar over pressure
- 2 Manual Valves
- Handle Adjusting Piston Position at standard pressure
- Calibrated Glass Tube
- Absolute Pressure sensors

All wetted parts are made of Stainless Steel (ref SS316) except the tube (Glass) and the piston (Gas Resistant Plastic).