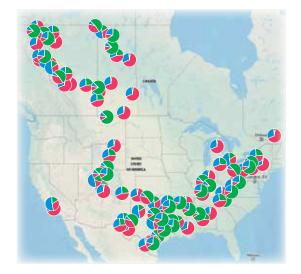

#### Benefit from Powerful Features

- Wide range of interactive maps, log crosssections, statistics, and many other visualizations
- Filter by basin, formation, location, geological age, and much more!
- Zoom and rotate 3D graphs in all directions
- Easy export to PowerPoint, Excel, and other applications