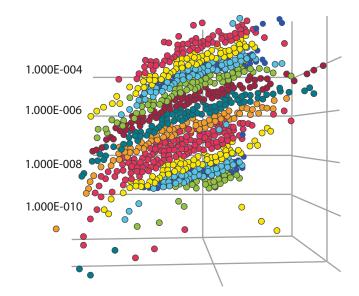

#### Benefit from Powerful Features

- Wide range of interactive maps, log crosssections, statistics, and many other visualizations
- Filter by basin, formation, location, geological age, and much more!
- Zoom and rotate 3D graphs in all directions
- Easy export to PowerPoint, Excel, and other applications