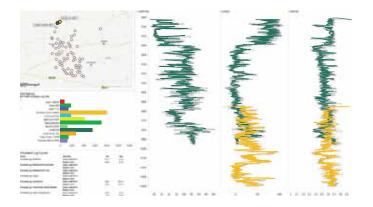

#### Benefit from Powerful Features

- Wide range of interactive maps, log crosssections, statistics, and many other visualizations
- Filter by basin, formation, location, geological age, and much more!
- Zoom and rotate 3D graphs in all directions
- Easy export to PowerPoint, Excel, and other applications