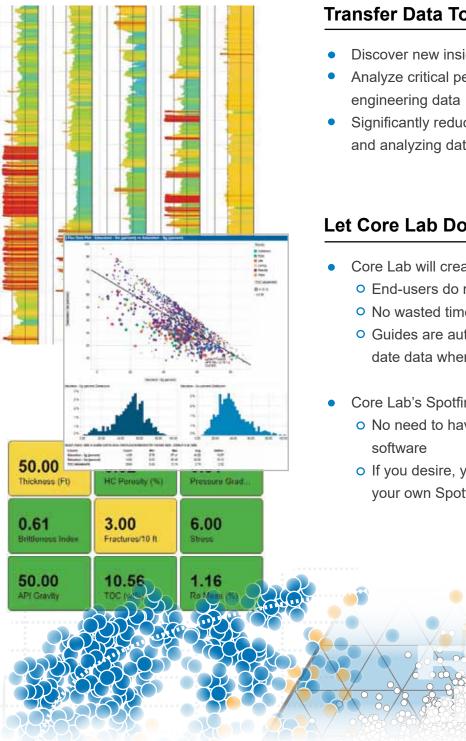

### Transfer Data To Action

- Discover new insights into the reservoir
- Analyze critical petrophysical, geologic, and
- Significantly reduce time spent on finding, formatting, and analyzing data

# Let Core Lab Do the Heavy Lifting

- Core Lab will create analytical guides for your team
  - End-users do not need to be Spotfire experts
  - No wasted time standardizing/combining datasets
  - Guides are automatically populated with up-todate data when opened
- Core Lab's Spotfire server and software
  - No need to have your own Spotfire server or
  - o If you desire, you can connect to Core Lab via your own Spotfire software

#### Benefit from Powerful Features

- Wide range of interactive maps, log crosssections, statistics, and many other visualizations
- Filter by basin, formation, location, geological age, and much more!
- Zoom and rotate 3D graphs in all directions
- Easy export to PowerPoint, Excel, and other applications