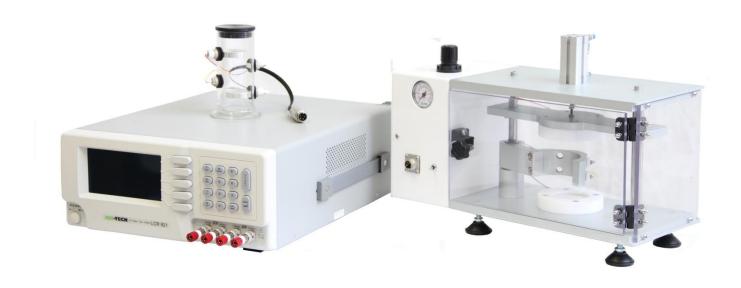

## **General Features**

AMEP system is dedicated to measurements of various electrical properties of core plug sample including Formation Factor as well as Resistivity Index at ambient conditions.

It also enables measurements of rock and brine resistivity at different frequencies.

Our delivery includes plastic cover box to prevent core drying out during a measurement.

The pneumatic loading enables accurate and repeatable resistance measurements.

| Specifications          |                                     |
|-------------------------|-------------------------------------|
| Core Diameter           | 1" and 1 1/4" (others upon request) |
| Core Length             | Up to 3"                            |
| Max. Pressure           | Atmospheric                         |
| Temperature             | Ambient                             |
| Resistivity Measurement | 4 Electrodes                        |

## The package includes:

- Accurate LCR meter
- For rock sample:
  - o Box,
  - Cabinet with air drive,
  - o Electrical plugs,
  - o Core holder,
  - o 4 electrodes

## For brine:

- o Glass tube,
- Sealed lead through,
- Electrodes,
- Wiring