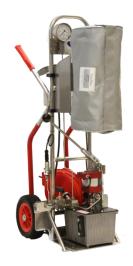

## Heating Trolley **SBOPT** by

Jacket Horizontal Position

**Jacket Vertical Position** 

Open Jacket

## **General Features**

To transport and use BOPT bottles or any kind of bottle with an adaptor in laboratory, we suggest the trolley support bottle with heating jacket. This equipment keeps the sample in a range of temperature between ambient to 175°C at constant pressure. The heating jacket can be shacked horizontal or vertical to recombine the sample.