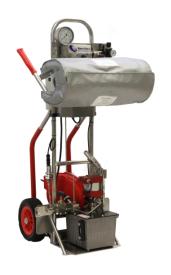

## Heating Trolley **SBOPT** by

Jacket Horizontal Position

**Jacket Vertical Position** 

Open Jacket

## **General Features**

To transport and use BOPT bottles or any kind of bottle with an adaptor in laboratory, we suggest the trolley support bottle with heating jacket. This equipment keeps the sample in a range of temperature between ambient to 175°C at constant pressure. The heating jacket can be shacked horizontal or vertical to recombine the sample.

## Our system is composed of

- A trolley support with heating jacket
- A booster for sample transfer
- A set of digital Manometer