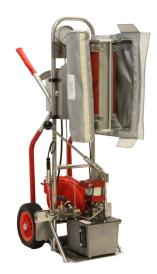

## Heating Trolley **SBOPT** by

Jacket Horizontal Position

**Jacket Vertical Position** 

Open Jacket

## **General Features**

To transport and use BOPT bottles or any kind of bottle with an adaptor in laboratory, we suggest the trolley support bottle with heating jacket. This equipment keeps the sample in a range of temperature between ambient to 175°C at constant pressure. The heating jacket can be shacked horizontal or vertical to recombine the sample.