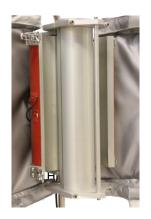

## Heating Trolley **SBOPT** by

Jacket Horizontal Position

**Jacket Vertical Position** 

Open Jacket

## **General Features**

To transport and use BOPT bottles or any kind of bottle with an adaptor in laboratory, we suggest the trolley support bottle with heating jacket. This equipment keeps the sample in a range of temperature between ambient to 175°C at constant pressure. The heating jacket can be shacked horizontal or vertical to recombine the sample.