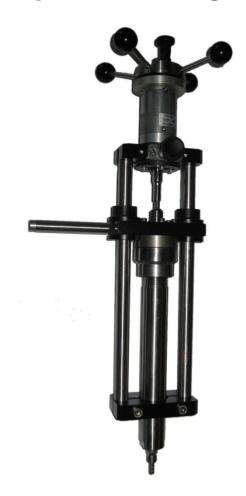

## Volumetric Manual Pump Single Screw VMPSS 30-700 by

| Specifications       |             |
|----------------------|-------------|
| Volume               | 30 ml       |
| Pressure             | 700 bar     |
| Temperature          | Ambient     |
| 1 <sup>st</sup> Gear | o.6 ml/rev  |
| 2 <sup>nd</sup> Gear | 0.02 ml/rev |

## **General Features**

How to inject manually under high pressure with no effort?

The manual syringes pump VMPSS 30-700 is specially designed to inject or control pressure manually with no effort. The two stage gear box permits the injection at high flow in low pressure and decrease or control at high pressure with the special gear box by manual switching between high and low speed.

The concept permits fillings of pump or system in short time and control, with a good accuracy and no effort, the pressure. The system is used for systems testing, filling as well cleaning.